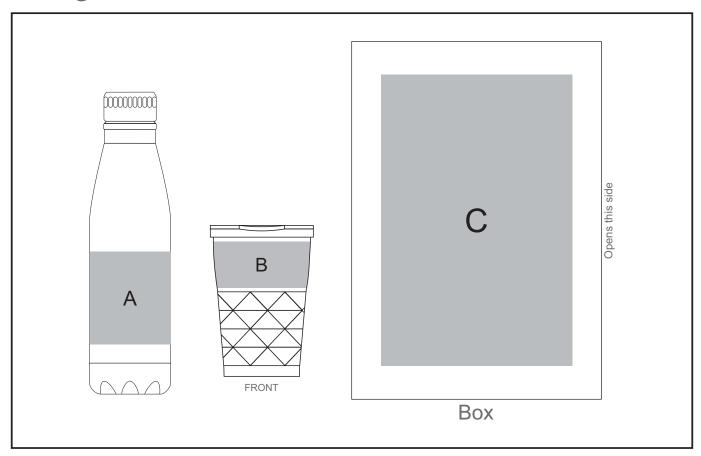

### **Branding Options:**

#### **Position A**

- 1. Pad Print (PB) 2 to 4 colours Size: 30mm wide x 50mm high
- 2. Screen Wrap (SW) 1 colour Size: 140mm wide x 70mm high
- 3. Direct to Bottle (DP-C) Full colour Size: 100mm wide x 60mm high
- 4. Direct to Bottle (DP-D) Full colour Size: 200mm wide x 80mm high

#### **Position B**

- 1. Pad Print (PB) 2 to 4 colours Size: 33mm wide x 30mm high
- 2. Screen Wrap (SW) 1 colour Size: 250mm wide x 35mm high
- 3. Laser Engrave (LB) Brown Size: 33mm wide x 45mm high

#### **Position C**

1. Screen Print (SA) - 1 colour Size: 125mm wide x 180mm high